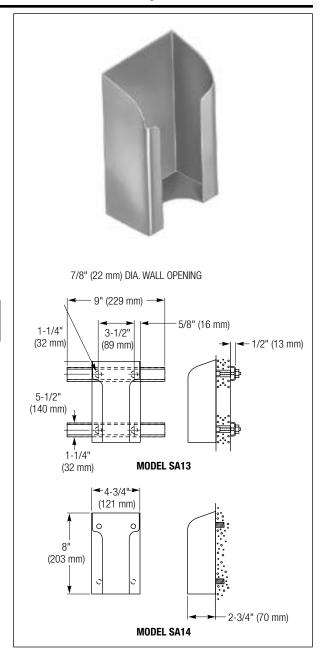

#### **Security toilet tissue holder:**

Model SA13 - Chase Mounted

Model SA14 - Front Mounted

**Model SA15 – Partition Mounted** 

**MODEL SA13 MOUNTING:** Back of holder has welded anchor nuts to receive threaded studs (provided). Back plate of 11 gauge die-formed galvanized steel.

**MODEL SA14 MOUNTING:** Unit supplied with ½" - 20 x 1" T27 torx head machine screws for installation to wall anchors (not included).

**MODEL SA15 MOUNTING:** Unit supplied with chrome plated brass thru-bolts for attaching to 1" thick partitions. Sufficient adjustment for back-to-back installation.