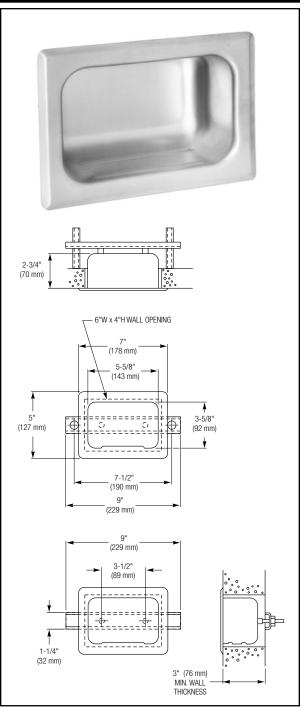

## Security recessed soap dish: Model SA16 – Chase Mounted

## **Product Materials**

**SOAP DISH:** 18 gauge stainless steel with exposed surfaces in architectural satin finish. Unit is drawn one-piece seamless construction. Rim of soap dish is beveled to insure tight fit to wall surface.

**MOUNTING:** Back of soap dish has welded anchor nuts to receive threaded studs (provided). Back plate of 11 gauge die-formed galvanized steel, reversible for shallow or deep wall installation.

## **Standard Selections**

WALL THICKNESS (must specify)

Specify Thickness:\_\_\_\_\_

Page 1 of 1 1/29/2024 This information is subject to change without notice. Bradley\_SoapDish\_SA16 © 2024 Bradley P.O. Box 309, Menomonee Falls, WI 53052-0309 800 BRADLEY (800 272 3539) +1 262 251 6000 bradleycorp.com