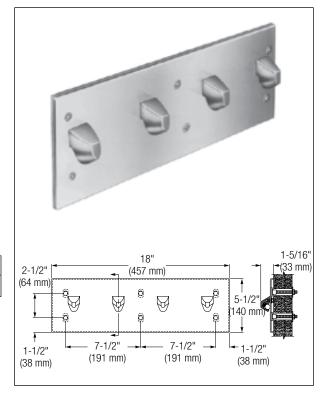

### Model SA32 - Chase Mounted

#### Installation

Verify all rough-in dimensions prior to installation. Backplate has welded anchor nuts to receive 1/4" -20 studs, nuts and washers. (Included with unit.) Six  $\frac{5}{6}$ " dia. holes are required in wall at locations shown.