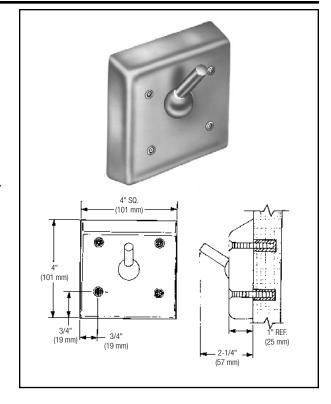

## **Product Materials**

**BACKPLATE:** 14 gauge stainless steel with exposed surfaces in architectural satin finish. All seams are welded and ground smooth.

**SAFETY HOOK:** stainless steel with pivoting ball joint that releases when more than 20 lbs. of force is applied.

## Installation

Verify all rough-in dimensions prior to installation. Unit supplied with 1/4" - 20 x 11/2" T27 torx head machine screws for installation to wall anchors (not included).

Orders composed of products indicated as **Bradex**® will be available to ship in three days after receipt of order at the factory. There is no pricing penalty for this service from Bradley.