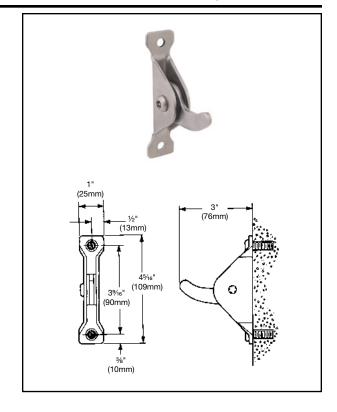

## **Security clothes hook:**

## Model SA37 - Front-Mounted Bradex®

## **Product Materials**

**SAFETY HOOK:** 11 gauge stainless steel bracket with 7 gauge stainless steel hook. Hook is secured to bracket with torx-head screw and rubber friction washers. Unit manufactured to release when more than 30 lbs. of force is applied. Tension adjustment can be made by use of torx driver. Any adjustments made to the tension of the hook should allow the hook to release between 10 and 30 lbs. of force.

## Installation

Verify all rough-in dimensions prior to installation. Unit supplied with 1/4" - 20 x 1" T27 torx head machine screws for installation to wall anchors (not included).

Orders composed of products indicated as **Bradex**® will be available to ship in three days after receipt of order at the factory. There is no pricing penalty for this service from Bradley.