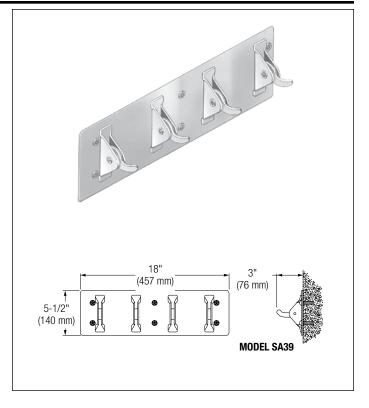

## Model SA39 - Front-Mounted

**MODEL SA39 MOUNTING:** Unit supplied with  $\frac{1}{4}$ " - 20 x 1" T27 Torx-head machine screws for installation to wall anchors (not included).

| Standard Selections           |  |
|-------------------------------|--|
| Wall Thickness (must specify) |  |
| Specify Thickness:            |  |