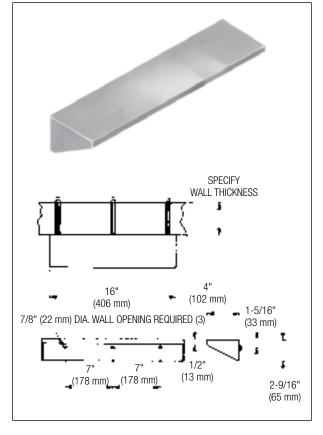

### **Product Materials**

**CHASE MOUNTED SHELF:** 14 gauge stainless steel in architectural satin finish. All welds are ground smooth, with polished corners and burr-free edges.

Overall dimensions: 16" W x 29/16" H x 4" D.

#### **Standard Selections**

|                    | WALL THICKNESS (must specify) |
|--------------------|-------------------------------|
| Specify Thickness: |                               |