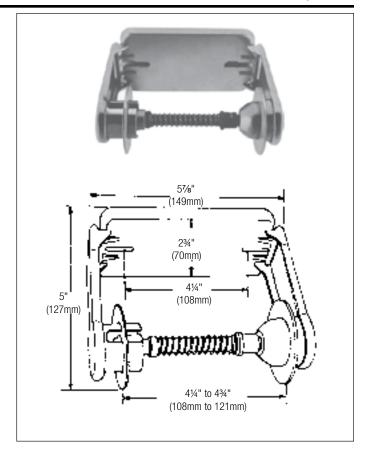

#### Installation

Verify all rough-in dimensions prior to installation. Secure to wall with mounting screws (not included) at holes provided.

Overall dimensions: 5\%"W x 2\%"H x 5"D.