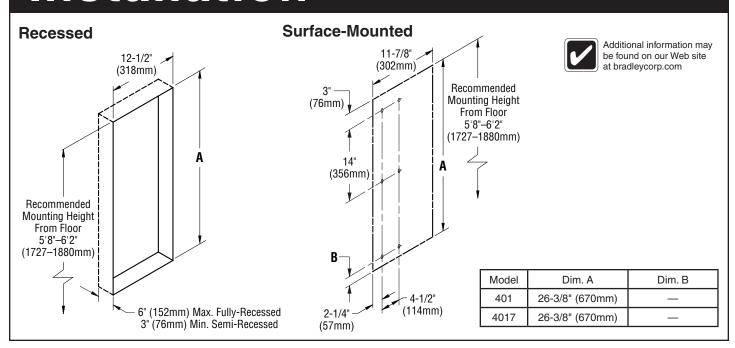

## Installation

## Models 401, 4017



# **Service Parts**



| ITEM                       | PART NO.                                                                         | DESCRIPTION                                                                                                                                                   |
|----------------------------|----------------------------------------------------------------------------------|---------------------------------------------------------------------------------------------------------------------------------------------------------------|
| 1<br>(includes<br>2–10)    | S01-520040<br>S01-520042<br>S01-520045<br>S01-520043<br>S01-520044<br>S01-520E43 | Free Coin Mounting Plate 10¢ Coin Mounting Plate 25¢ Coin Mounting Plate 50¢ Coin Mounting Plate \$1 Coin Mountin