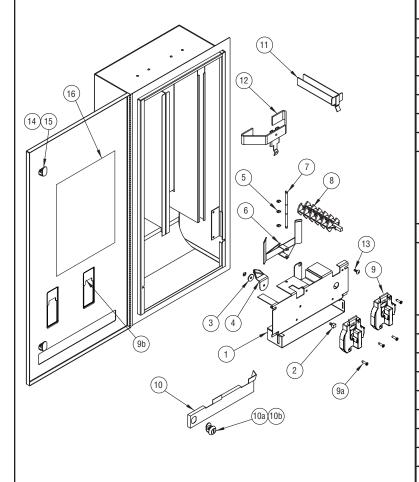

# **Service Parts**

| ITEM                       | PART NO.                                                                         | DESCRIPTION                                                                                                                                                   |
|----------------------------|----------------------------------------------------------------------------------|---------------------------------------------------------------------------------------------------------------------------------------------------------------|
| 1<br>(includes<br>2–10)    | S01-520040<br>S01-520042<br>S01-520045<br>S01-520043<br>S01-520044<br>S01-520E43 | Free Coin Mounting Plate 10¢ Coin Mounting Plate 25¢ Coin Mounting Plate 50¢ Coin Mounting Plate \$1 Coin Mounting Plate € .50 Coin Mounting Plate            |
| 2                          | P10-517                                                                          | Slave Shaft (requires P18-028)                                                                                                                                |
| 3                          | P18-018                                                                          | Flat Washer                                                                                                                                                   |
| 4                          | 270-072                                                                          | Cam                                                                                                                                                           |
| 5                          | P18-028                                                                          | Retaining Ring                                                                                                                                                |
| 6                          | 330-106                                                                          | Napkin Paddle                                                                                                                                                 |
| 7                          | 330-107                                                                          | Coined Shaft (requires P18-028)                                                                                                                               |
| 8                          | P10-524                                                                          | Tampon Rotor                                                                                                                                                  |
| 9<br>(includes<br>9a & 9b) | A19-016<br>A19-017<br>A19-018<br>A19-019<br>A19-020                              | Free Coin Mechanism<br>10¢ Coin Mechanism<br>25¢ Coin Mechanism<br>50¢ Coin Mechanism<br>\$1 Coin Mechanism                                                   |
| 9a                         | P18-125                                                                          | Screw for Coin Mechanism                                                                                                                                      |
| 9b                         | P20-034<br>P20-036<br>P20-037<br>P20-078<br>P20-117                              | Free Label for Coin Mechanism<br>10¢ Label for Coin Mechanism<br>25¢ Label for Coin Mechanism<br>50¢ Label for Coin Mechanism<br>\$1 Label for Coin Mechanism |
| 10                         | A18-037                                                                          | Coin Box Cover w/Lock & Key                                                                                                                                   |
| 10a                        | P10-519                                                                          | Lock/Cam for Coin Box                                                                                                                                         |
| 10b                        | P10-548                                                                          | Key for Coin Box                                                                                                                                              |
| 11                         | S01-499                                                                          | Tampon Weight                                                                                                                                                 |
| 12                         | S01-374                                                                          | Napkin Weight                                                                                                                                                 |
| 13                         | P18-055                                                                          | Screw #10-32 x 1/2"                                                                                                                                           |
| 14                         | P15-399                                                                          | Lock for Door                                                                                                                                                 |
| 15                         | P15-398                                                                          | Key for Door                                                                                                                                                  |
| 16                         | P20-039                                                                          | Installation Instructions                                                                                                                                     |